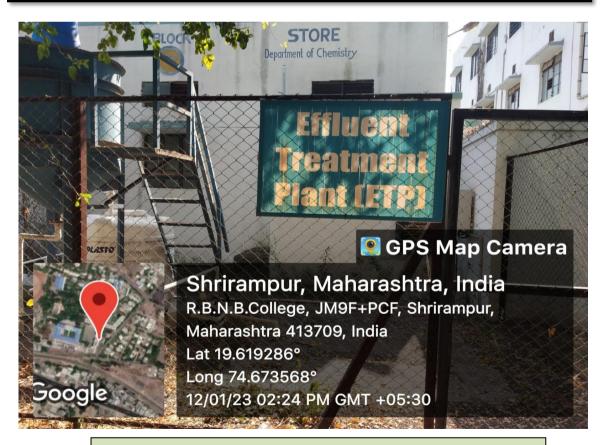

# **Effluent Treatment Plant (ETP)**

#### **Department of Chemistry ETP-Effluent Treatment Plant**

#### Introduction

Effluent treatment plant cleans industrial effluents, Laboratory waste water, contaminated water from rivers and lakes, and so on just in order to reuse the water for additional purposes. Along such lines, water is reutilized and sustained. In fact, such gushing treatment ensures that any contaminant will be expelled from the water making it reusable. It is mostly used in industries such as pharmaceuticals, textiles, tanneries, and chemicals where there is a chance of extreme water contamination. Nevertheless, how this treatment will be applied may vary from industry to industry. Such treatment plant ensures that the contaminated and polluted water from industries get treated and become reusable before being released back to nature. Without this treatment, it won't be possible for humans to get clean usable water for household