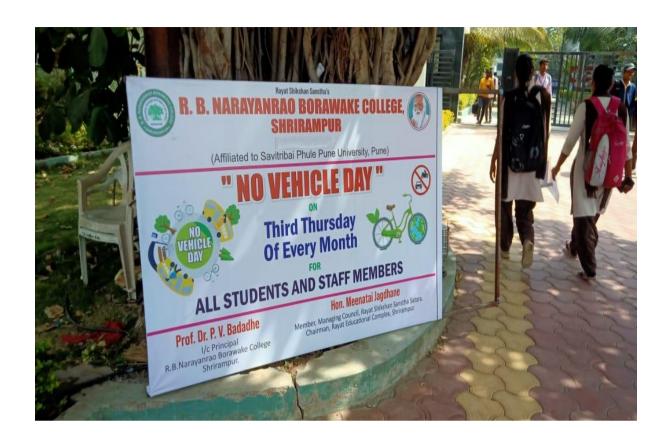

# **No Vehicle Day**

# R. B. Narayanrao Borawake College Shrirampur, Dist-Ahmednagar

(Autonomous)

Notice

Date: 02/08/2023

All the Teaching, Nonteaching staff and Students are Hereby Informed that Third Thursday of every month will be observed as "NO Vehicle Day" in the college premises to take care of the ecosystem.

All are requested to either use Bicycles or Electric Vehicles in the College Campus.

B.COJ J.C.G.E.

R. B. Narayanrao Borawake College,
Shrirampura

E-Vehicle in the parking stand of the college