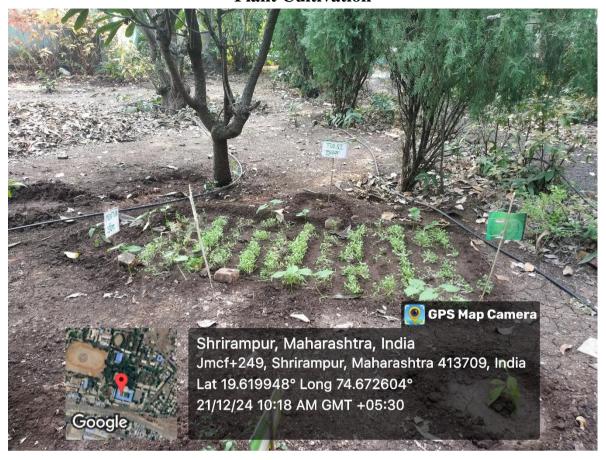

Shrirampur

City: Shrirampur Pin Code: 413709

**Accredited Status:** A<sup>+</sup> Grade with CGPA 3.44 (3<sup>rd</sup> Cycle)

Work Phone: 02422-222347

Website: www.rbnbcollege.com

E-mail: rbnbcollege@gmail.com

**Mobile:** +91 9834566259



# Rayat Shikshan Sanstha's

# R. B. Narayanrao Borawake College, Shrirampur, Dist. Ahmednagar - 413709

# **Best Practice - I**

# Green Campus Initiatives

(2023-24)

Geo-tag Photographs of Campus, Audit

Reports, Bills/Vouchers and Water

**Conservation Facilities in the Institution** 

# **Botanical Garden**





















Water distribution to garden through Sprinklers and Drips





### Underground Pipeline system for watering the plants in Botanical Garden





#### **Cactus House in Botanical Garden**





#### **Plant Cultivation**





### **Tamarind Project on College Campus**





# **Bore well recharge Pit on College Campus**









Roof-top rain water harvesting and ground water recharge in Tamarind Project





### **Construction of Bunds for rain water recharge**





#### **Vermicomposting Units**









#### Toka (Kutti) Machine for Vermi-compost Project





#### **Solar Panels in College Campus**













# **Solar water heaters in College Campus**









# **Effluent Treatment Plant (ETP)**





#### R. B. Narayanrao Borawake College, Shrirampur

#### **Department of Chemistry ETP-Effluent Treatment Plant**



#### Introduction

Effluent treatment plant cleans industrial effluents, Laboratory waste water, contaminated water from rivers and lakes, and so on just in order to reuse the water for add