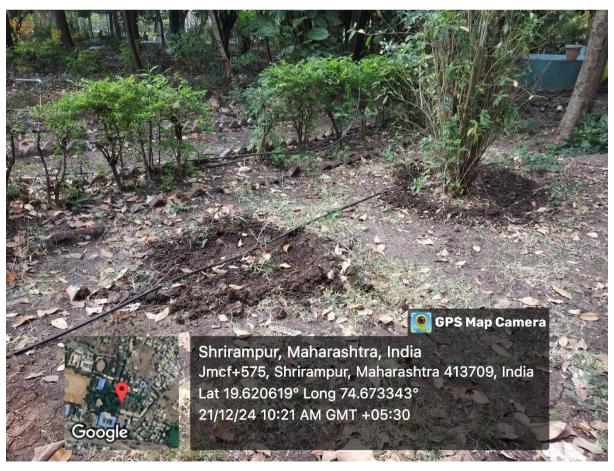

# **Botanical Garden**

Water distribution to garden through Sprinklers and Drips

### Underground Pipeline system for watering the plants in Botanical Garden