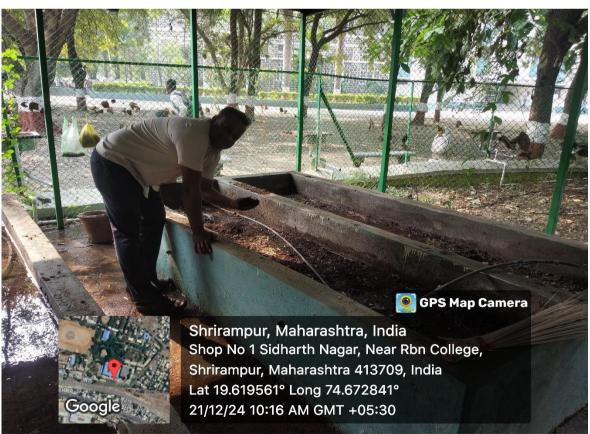

#### **Vermicomposting Units**

#### Toka (Kutti) Machine for Vermi-compost Project