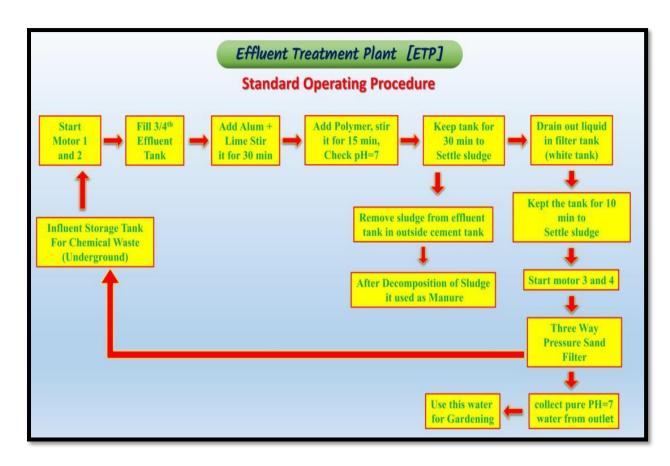

# **Effluent Treatment Plant (ETP)**

#### **Department of Chemistry ETP-Effluent Treatment Plant**

#### Introduction

Effluent treatment plant cleans industrial effluents, Laboratory waste water, contaminated water from rivers and lakes, and so on just in order to reuse the water for additional purposes. Along such lines, water is reutilized and sustained. In fact, such gushing treatment ensures that any contaminant will be expelled from the water making it reusable. It is mostly used in industries such as pharmaceuticals, textiles, tanneries, and chemicals where there is a chance of extreme water contamination. Nevertheless, how this treatment will be applied may vary from industry to industry. Such treatment plant ensures that the contaminated and polluted water from industries get treated and become reusable before being released back to nature. Without this treatment, it won't be possible for humans to get clean usable water for household

#### **Objectives**

- 1. To improve quality of waste water.
- 2. To eliminate the pollutants and toxicants from the waste water.
- 3. To preserve the water quality of natural water resources.
- 4. To make wastewater usable for other purposes.
- 5. To prevent the harmful diseases.
- To reduce the treatment cost for individual units while protecting the environment.