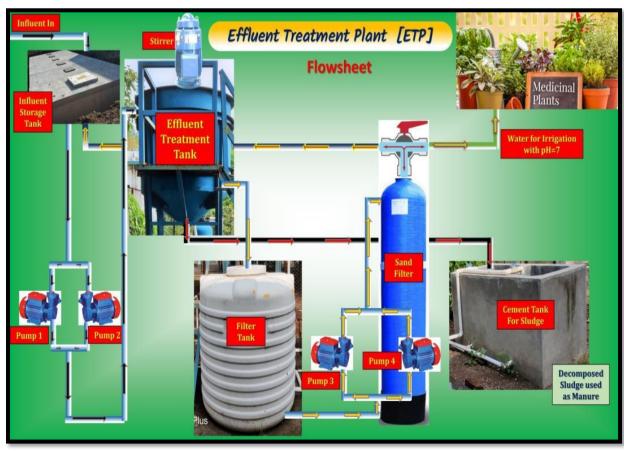

# **Effluent Treatment Plant (ETP)**

#### **Department of Chemistry ETP-Effluent Treatment Plant**

#### Introduction

Effluent treatment plant cleans industrial effluents, Laboratory waste water, contaminated water from rivers and lakes, and so on just in order to reuse the water for additional purposes. Along such lines, water is reutilized and sustained. In fact, such gushing treatment ensures that any contaminant will be expelled from the water making it reusable. It is mostly used in industries such as pharmaceuticals, textiles, tanneries, and chemicals where there is a chance of extreme water contamination. Nevertheless, how this treatment will be applied may vary from industry to industry. Such treatment plant ensures that the contaminated and polluted water from industries get treated and become reusable before being released back to nature. Without this treatment, it won't be possible for humans to get clean usable water for household

#### **Objectives**

- 1. To improve quality of waste water.
- 2. To eliminate the pollutants and toxicants from the waste water.
- 3. To preserve the water quality of natural water resources.
- 4. To make wastewater usable for other purposes.
- 5. To prevent the harmful diseases.
- To reduce the treatment cost for individual units while protecting the environment.